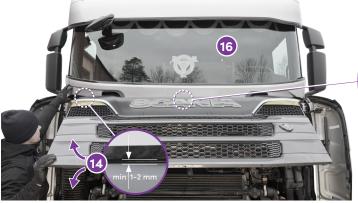

- 6. Loosen screw (the screw is re-used).
- 7. Place Cab Bracket (TSS-SG-1005-A).
- 8. Enter screw and tighten slightly, so that the bracket can still rotate with some friction.

- 14. Carefully open and close service hatch to check clearance to StoneGuard. There should be a minimum of 1-2mm clearance.
- 15. Tighten nut in center bracket with 7Nm.
- Test windscreen wipers to check clearance to StoneGuard.