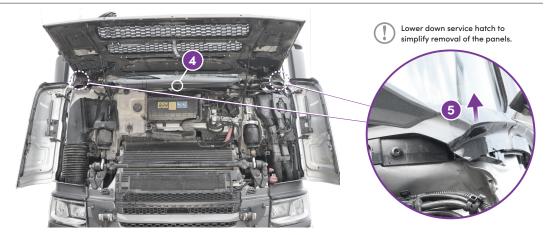

Before installation
Remove Cover RH (TSS-SG-1002-A) and Cover LH (TSS-SG-1003-A) from StoneGuard.

- 1. Open front service hatch.
- 2. Open side hatches.
- 3. Loosen screws and remove handle.

- Loosen screw in center bracket and remove upper center panel (the screw is not re-used).
- 5. Detach upper side panels (Clips only) on both sides.