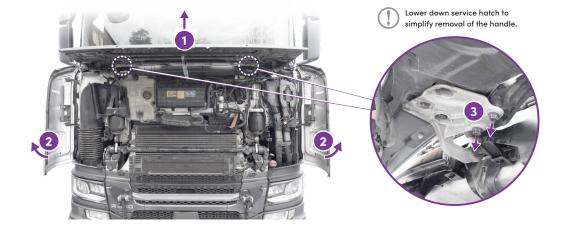

Before installation
Remove Cover RH (TSS-SG-1002-A) and Cover LH (TSS-SG-1003-A) from StoneGuard.

- 1. Open front service hatch.
- 2. Open side hatches.
- 3. Loosen screws and remove handle.

- Loosen screw in center bracket and remove upper center panel (the screw is not re-used).
- 5. Detach upper side panels (Clips only) on both sides.