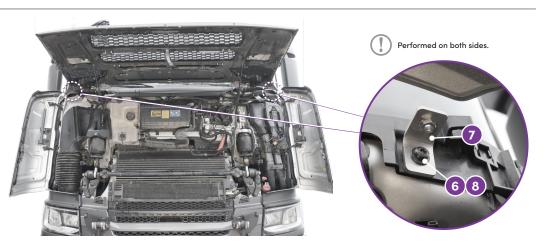

- 6. Loosen screw (the screw is re-used).
- 7. Place Cab Bracket (TSS-SG-1005-A).
- 8. Enter screw and tighten slightly, so that the bracket can still rotate with some friction.

- 14. Carefully open and close service hatch to check clearance to StoneGuard. There should be a minimum of 1-2mm clearance.
- 15. Tighten nut in center bracket with 7Nm.
- Test windscreen wipers to check clearance to StoneGuard.