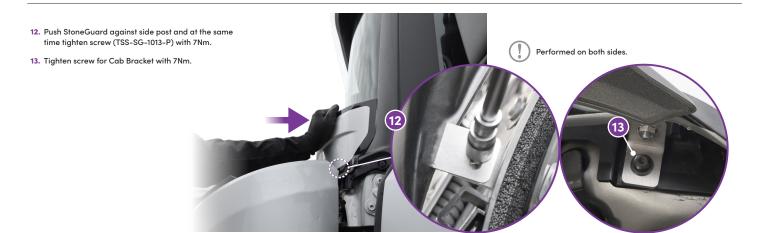

- 6. Loosen screw (the screw is re-used).
- 7. Place Cab Bracket (TSS-SG-1005-A).
- 8. Enter screw and tighten slightly, so that the bracket can still rotate with some friction.

- 14. Carefully open and close service hatch to check clearance to StoneGuard. There should be a minimum of 1-2mm clearance.
- 15. Tighten nut in center bracket with 7Nm.
- Test windscreen wipers to check clearance to StoneGuard.