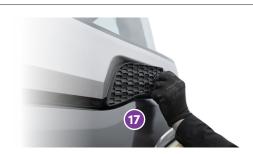

When StoneGuard is mounted we recommend to secure screws with Loctite 271 or similar.

17. Attach Cover RH (TSS-SG-1002-A) on right side and Cover LH (TSS-SG-1003-A) on left side. Check that the spring-loaded lock engage and secures the covers in place.