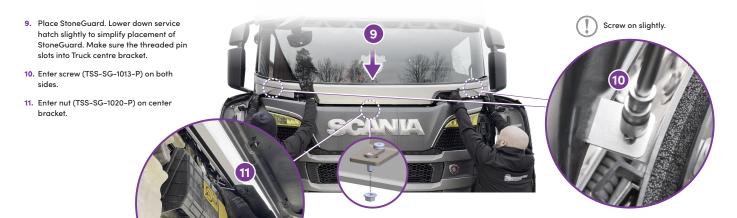

- 6. Loosen screw (the screw is re-used).
- 7. Place Cab Bracket (TSS-SG-1005-A).
- 8. Enter screw and tighten slightly, so that the bracket can still rotate with some friction.

- 14. Carefully open and close service hatch to check clearance to StoneGuard. There should be a minimum of 1-2mm clearance.
- 15. Tighten nut in center bracket with 7Nm.
- Test windscreen wipers to check clearance to StoneGuard.