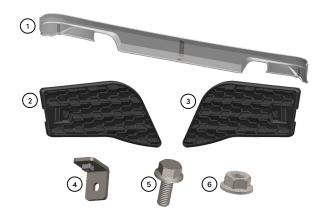

## **CONTENTS**

| Pos | Name               | Art no        | Pcs |
|-----|--------------------|---------------|-----|
| 1   | StoneGuard         | TSS-SG-1001-A | 1   |
| 2   | Cover RH           | TSS-SG-1002-A | 1   |
| 3   | Cover LH           | TSS-SG-1003-A | 1   |
| 4   | Cab Bracket        | TSS-SG-1005-A | 2   |
| 5   | Flange screw M6x16 | TSS-SG-1013-P | 2   |
| 6   | Flange nut M6      | TSS-SG-1020-P | 1   |