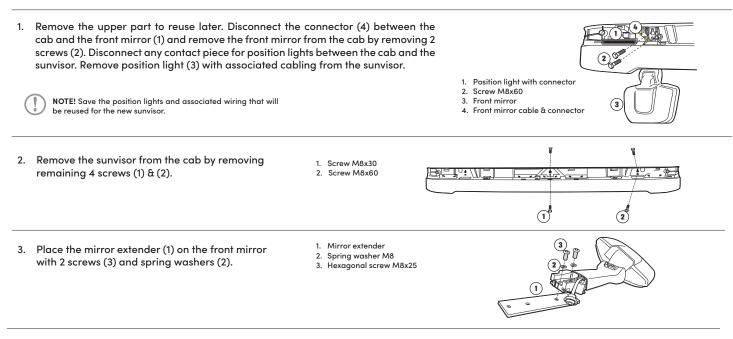

## Mounting instruction for all Scania Sunvisors Fits all Scania Next Generation

Fits Optoline NG+ (Art. nr 8131) and Scania original position lights

00

P00-