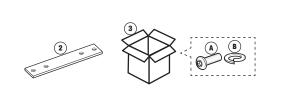

## CONTENTS:

| Pos | Name:                                                                                                                                     | Art no:                  | Pcs         |
|-----|-------------------------------------------------------------------------------------------------------------------------------------------|--------------------------|-------------|
| 1   | Sunvisor 35 cm for all Scania NG<br>Sunvisor 30 cm for all Scania NG<br>Sunvisor BOW for all Scania NG<br>Sunvisor FLAT for all Scania NG | 111<br>112<br>113<br>114 |             |
| 2   | Mirror extender 170 mm for 35 and BOW<br>Mirror extender 140 mm for 30 and FLAT                                                           | 1182<br>1183             | 1           |
| 3   | Mounting kit for mirror extender<br>(A) Hexagonal screw M8x25 mm<br>(B) Spring washer M8                                                  | 1100                     | 1<br>2<br>2 |